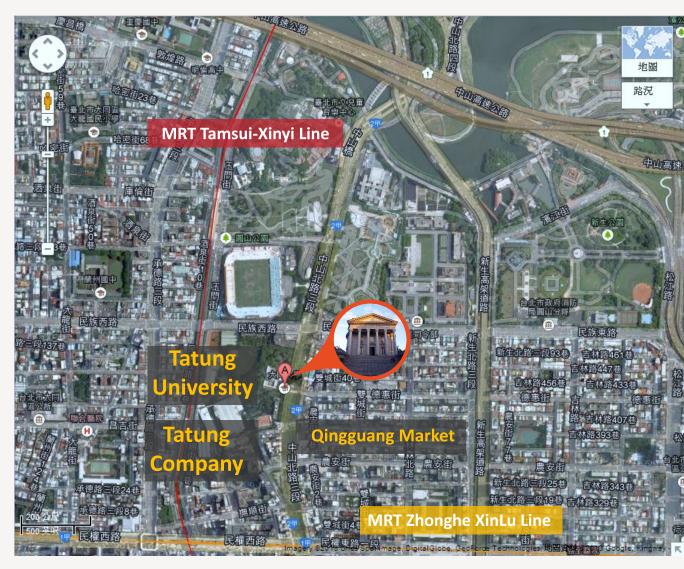

#### Location

# **Taipei City**

Easy access to almost anywhere in Taiwan!

**MRT** 7-10 Minutes

**Taipei Main Station**15 Minutes

Taoyuan International Airport 40 Minutes

## Location

# ▲ Location

NTD

48,000

55,000

12,500

Elegant campus in the heart of Taipei City. Easy access to almost anywhere in Taiwan!

THB

**51,000** 