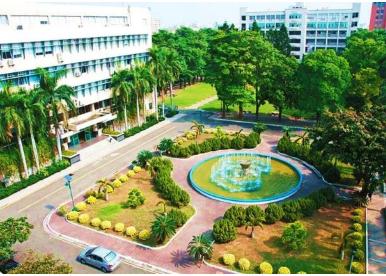

# National Formosa University

## Where is NFU

Founded year: 1980

Location: Huwei, Yunlin County (Central Taiwan)

Faculty Numbers: 331

Student Numbers:

Local students: 10,914

• Foreign students: 160

Specialties: Engineering & Technology