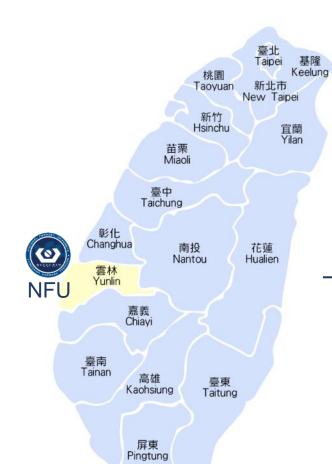

## Where is NFU

Founded year: 1980

Location: Huwei, Yunlin County (Central Taiwan)

Faculty Numbers: 331

Student Numbers:

Local students: 10,914

• Foreign students: 160

Specialties: Engineering & Technology