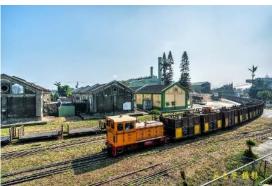

# - Huwei

- Sugar Capital Huwei Sugar Mill, built in 1907, is still working.
- Hand Puppet Museum Big town with International Puppy Festival.
- Towel Industrial 80-90% towel production in Taiwan from Huwei.
- Japanese Exhibition Venue Old building created in 1939.