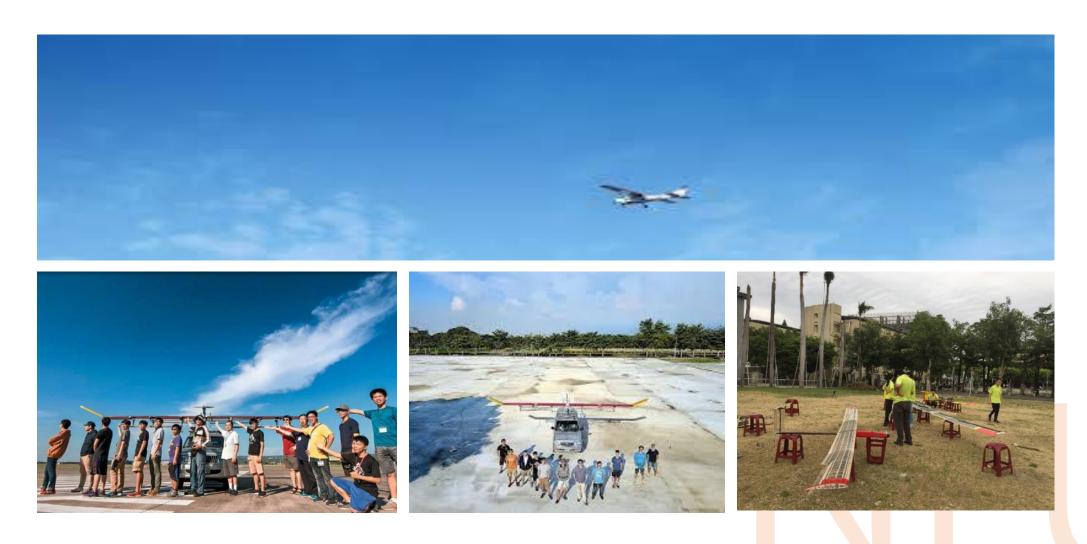

| 1. Tuition wavier (about NTD 55,000) 2. Life stipend: Master- 6000 NTD ~ 8000 NTD per month Ph.D 12000 NTD ~ 15000 NTD per month                                                                                                                                                                                             | 2 years for master's degree programs 4 years for doctorate programs.                                    | -The candidates are qualified for admission in a department in NFU.  -Students who have received Tuition Warier and Living Expense Stipend from NFU have to do weekly service tasks assigned by NFU. |

#### Cultural Visits - International Language Summer Camp



















# Thanks a lot for your listening

oia@nfu.edu.tw

## The whole sky is our classroom!